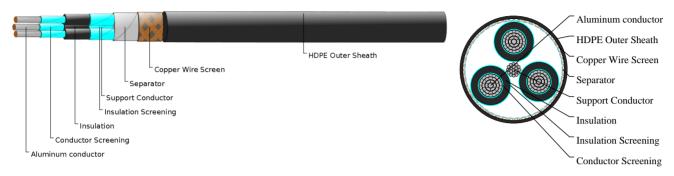

### CABLE CONSTRUCTION

Phase Conductor: Circular compacted stranded H68 aluminium to BS2627.

Conductor Screen:Extruded semi-conductive layer.

Insulation:XLPE.

Insulation Screen:Extruded semi-conductive layer.

Metallic Screen:Copper wire screen.

Separator:Semi-conductive swellable tape.

Outer Sheath:HDPE.

Support Conductor:Galvanized steel wires.

Assembly:Three XLPE insulated screened cores are bundled around the galvanized steel wires in a right hand lay.